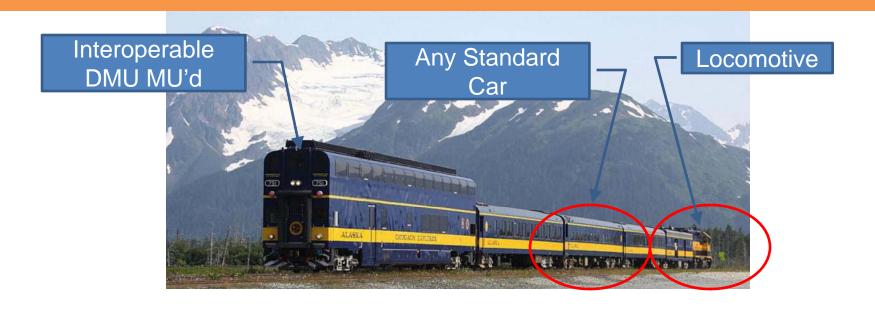

### Interoperates With Standard AAR Locomotives And Passenger Cars for Unparalleled Flexibility

- Use your cars or ours
- Match the consist to the ridership

## Better Because ... Interoperability