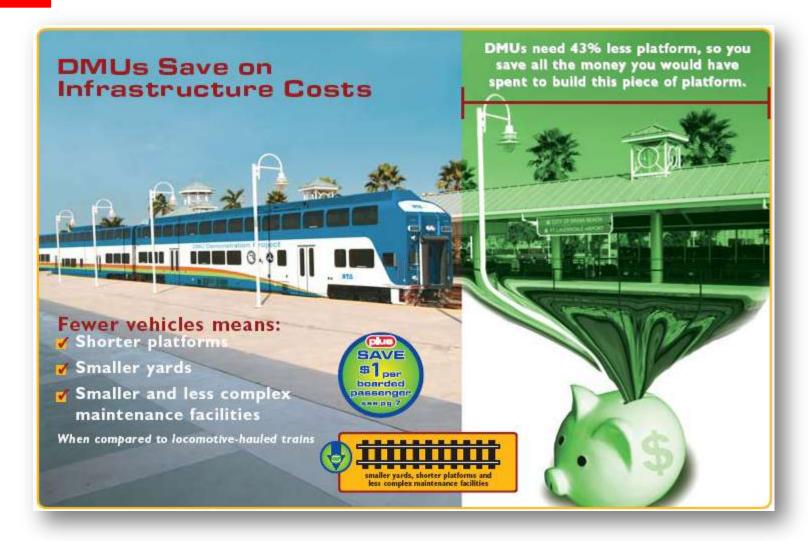

#### MU US Railcar DMU

The DMU Pays for Itself Because...

It saves millions of dollars in operating costs over its lifetime

✓ It saves millions in infrastructure costs

✓ ROI in 3 to 5 years