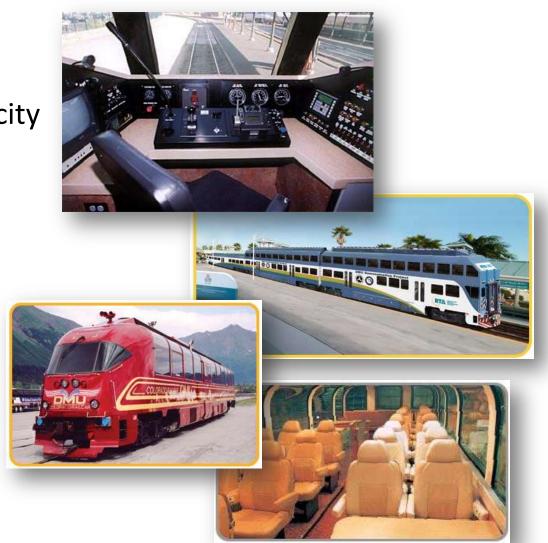

- DMUs: Self-propelled passenger railcars for commuter rail or intercity rail service
  - Double-Deck
  - Single-Level

- Coaches
  - Double-Deck
  - Single-Level