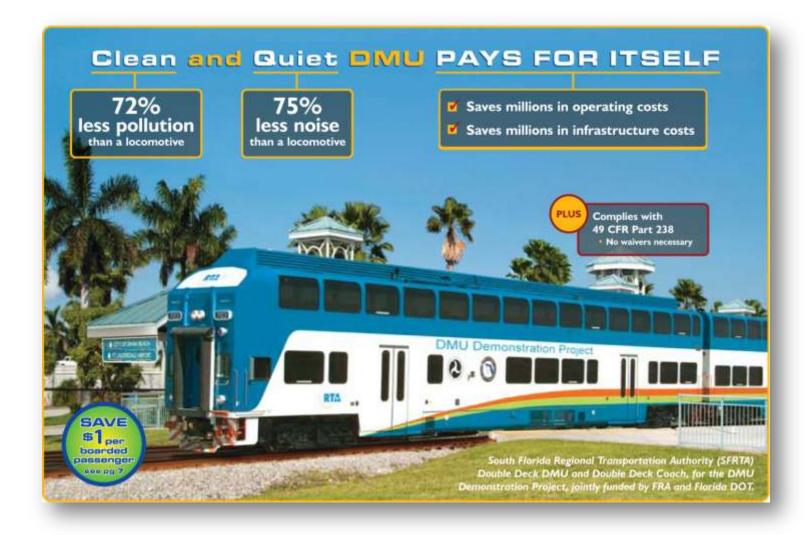

#### MU US Railcar DMU

The DMU Pays for Itself Because...

It saves millions of dollars in operating costs over its lifetime

✓ It saves millions in infrastructure costs

✓ ROI in 3 to 5 years